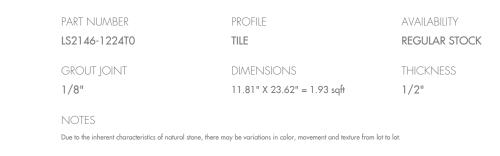

## AKDO

## 12" X 24" JUNIPER ASH (TUMBLED) Limestone



## APPLICATION AREA

| WALL                  | FLOOR | TRAFF          | IC       | EXTERIC | DR                          | STEAM<br>SHOWER | POOL | BACKSPLASH |
|-----------------------|-------|----------------|----------|---------|-----------------------------|-----------------|------|------------|
| Yes                   | Yes   | Standa<br>Comm |          | No      |                             | No              | No   | Yes        |
| FIREPLACE<br>SURROUND |       | COUNTERTOP     | INTERIOR |         | SHOWER                      |                 |      |            |
| Yes                   |       | No             | Yes      |         | Yes - If properly<br>sealed |                 |      |            |

The performance of surface covering products often depends on installation,