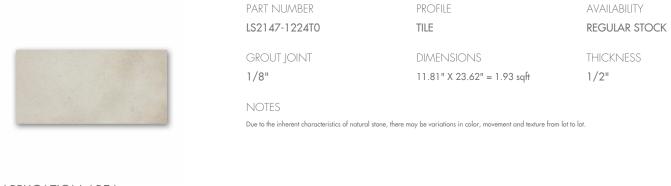

## AKDO

## 12" X 24" X 1/2" JUNIPER SANDSTORM (TUMBLED) Limestone



## APPLICATION AREA

| WALL                  | WALL FLOOR |                | TRAFFIC  |    | OR                       | STEAM<br>SHOWER | POOL | BACKSPLASH |
|-----------------------|------------|----------------|----------|----|--------------------------|-----------------|------|------------|
| Yes                   | Yes        | Standa<br>Comm |          | No |                          | No              | No   | Yes        |
| FIREPLACE<br>SURROUND |            | COUNTERTOP     | INTERIOR |    | SHOWER                   |                 |      |            |
| Yes                   |            | No             | Yes      |    | Yes - If prope<br>sealed | ərly            |      |            |

The performance of surface covering products often depends on installation, environmental,