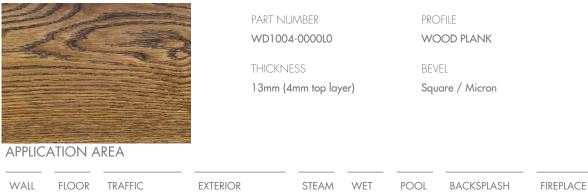

## ASTI EUROPEAN WHITE OAK 13MM (4MM TOP LAYER) Engineered Wood

| VV ALL  | FLOOR | IKAFFIC                           | EXTERIOR | SHOWER | AREA | POOL | BACKSPLASH | SURROUND |
|---------|-------|-----------------------------------|----------|--------|------|------|------------|----------|
| Yes     | Yes   | Residential & Light<br>Commercial | No       | No     | No   | No   | No         | No       |
| COUNTER | TOP I | NTERIOR                           |          |        |      |      |            |          |