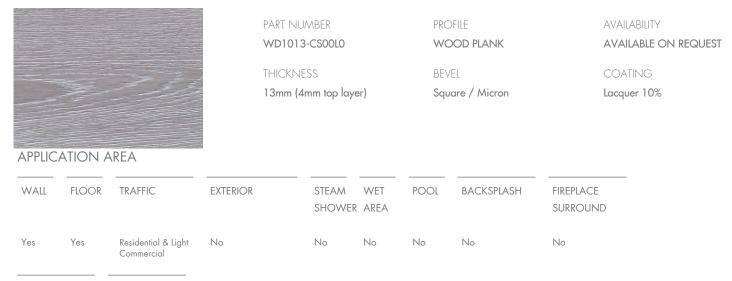

## ANATOLE EUROPEAN WHITE OAK 13MM (4MM TOP LAYER) Engineered Wood

COUNTERTOP INTERIOR

Yes Yes

The performance of surface covering products often depends on installation, environmental, and usage factors unique to each project. AKDO is not responsible for any effects that may be caused to products due to installation, wear from use, or exposure to environmental factors including but not limited to: hard water, chemicals, heat, flame, smoke, dirt or other substances. It is your responsibility to assess the project to determine if the product you are selecting is appropriate considering the unique characteristics of your installation, and to apply appropriate, high quality sealers when necessary. Please consult your installer for more information.