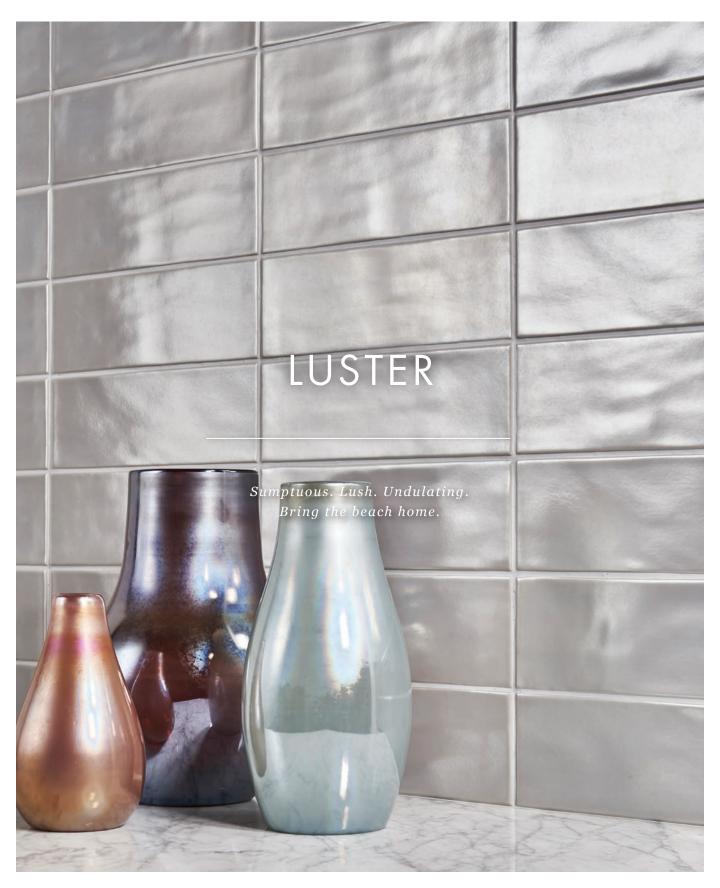

# $AKDO^{\circ}$



Far Beyond the Surface



# OYSTER (PEARL)



4"x12" CR2410-0412P0



Minimalist Liner CR2410-LN12PO



Minimalist Corner CR2410-LNCRP0

# COASTAL (PEARL)



4"x12" CR2411-0412PO





Minimalist Liner CR2411-LN12PO

Minimalist Liner Corner CR2411-LNCRP0

# SEAL GRAY (PEARL)



4"x12" CR2409-0412P0



CR2409-LN12P0



Minimalist Liner Corner CR2409-LNCRP0

## CONVERSION CHART

PROFILE SIZE

4"x12" 3.94"x11.81"=.323 sqft
Minimalist Liner .51''x11.81''=.98 inft

#### TECHNICAL FEATURES

| Floor | Wall | Freeze / Thaw | Indoor | Wet Area | Steam Shower | Variation | Sealer     |
|-------|------|---------------|--------|----------|--------------|-----------|------------|
| No    | Yes  | No            | Yes    | Yes      | Yes          | Low       | Grout Only |

### AKDO

1435 State Street B