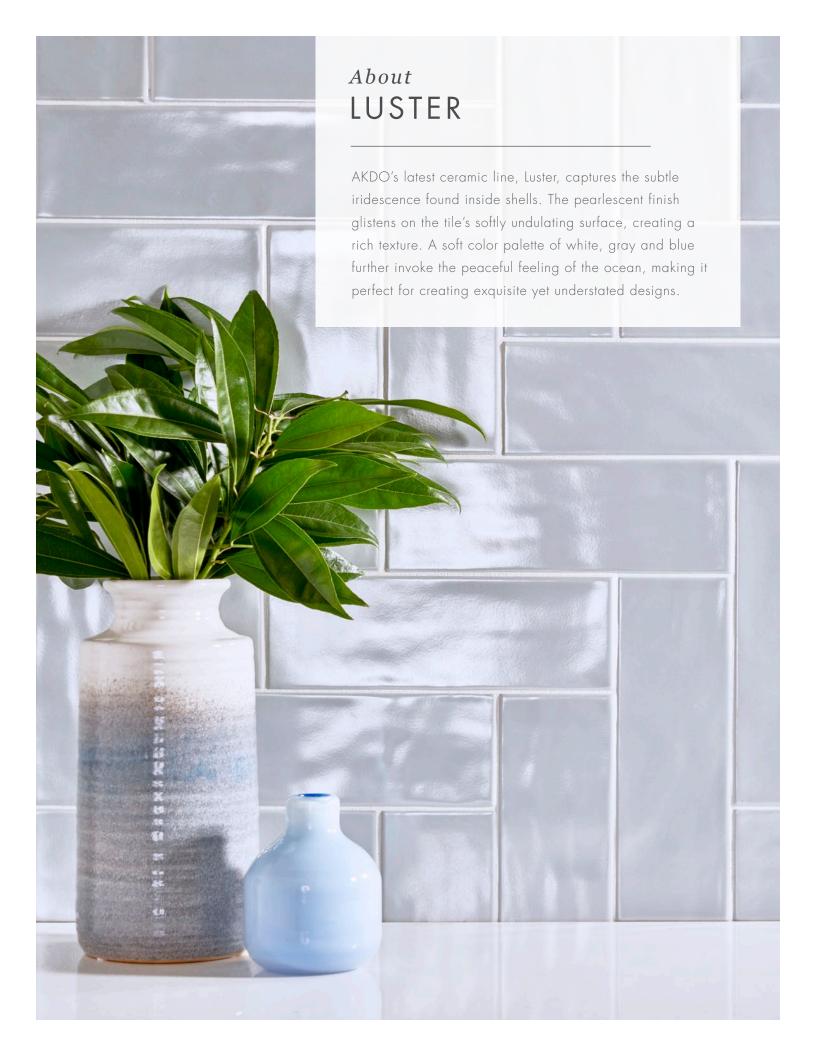

# $AKDO^{\circ}$



Far Beyond the Surface



# OYSTER (PEARL)



4"x12" CR2410-0412P0



Minimalist Liner CR2410-LN12PO



Minimalist Corner CR2410-LNCRP0

# COASTAL (PEARL)



4"x12" CR2411-0412PO





Minimalist Liner CR2411-LN12PO

Minimalist Liner Corner CR2411-LNCRP0

# SEAL GRAY (PEARL)



4"x12" CR2409-0412P0



CR2409-LN12P0



Minimalist Liner Corner CR2409-LNCRP0

## CONVERSION CHART

PROFILE SIZE

4"x12" 3.94"x11.81"=.323 sqft
Minimalist Liner .51''x11.81''=.98 inft

#### TECHNICAL FEATURES

| Floor | Wall | Freeze / Thaw | Indoor | Wet Area | Steam Shower | Variation | Sealer     |
|-------|------|---------------|--------|----------|--------------|-----------|------------|
| No    | Yes  | No            | Yes    | Yes      | Yes          | Low       | Grout Only |

### AKDO

1435 State Street Bridgeport, CT 06605 1.800.