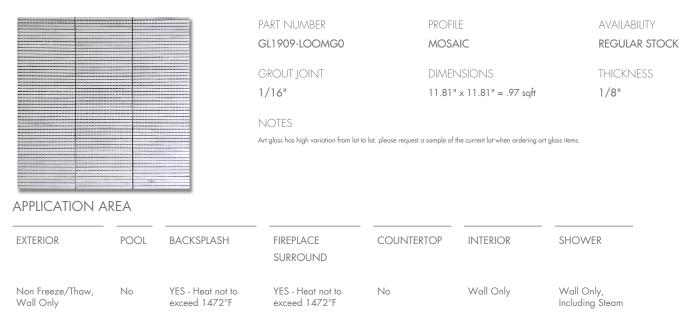

## BEACON LOOM TUNDRA (G) ART GLASS Glass

The performance of surface covering products often depends on installation, environmental, and usage factors unique to each project. AKDO is not responsible for any effects that may be caused to products due to installation, wear from use, or exposure to environmental factors including but not limited to: hard water, chemicals, heat, flame, smoke, dirt or other substances. It is your responsibility to assess the project to determine if the product you are selecting is appropriate considering the unique characteristics of your installation, and to apply appropriate, high quality sealers when necessary. Please consult your installer for more information.