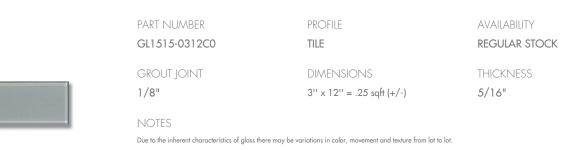

## AKDO

## 3" X 12" LUNAR GRAY MEDIUM (C) Glass



## APPLICATION AREA

| WALL | FLOOR | EXTERIOR | STEAM<br>SHOWER | WET<br>R AREA | POOL | BACKSPLASH                         | FIREPLACE<br>SURROUND              | INTERIOR |
|------|-------|----------|-----------------|---------------|------|------------------------------------|------------------------------------|----------|
| Yes  | No    | Yes      | Yes             | Yes           | No   | YES - Heat not to<br>exceed 1472°F | YES - Heat not to<br>exceed 1472°F | Yes      |

The performance of surface covering products often depends on installation, environmental, and usage factors unique to each project. AKDO is not responsible for any effects that may be caused to products due to installation, wear from use, or exposure to environmental factors including but not limited to: hard wa