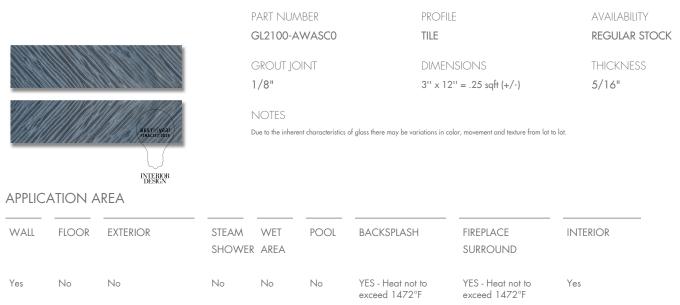

## AKDO

## IMMERSION AWASH VOYAGE BLUE (METALLIC) Glass

The performance of surface covering products often depends on installation, environmental, and usage factors unique to each project. AKDO is not responsible for any effects that may be caused to products due to installation, wear from use, or exposure to environmental factors including but not limited to: hard water, chemicals, heat, flame, smoke, dirt or other substances. It is your responsibility to assess the project to determine if the product you are selecting is appropriate considering the unique characteristics of your installation, and to apply appropriate, high quality sealers when necessary. Please consult your installer for more information.