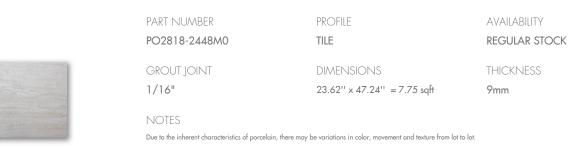

## TRAVERTINO 24" X 48" PEARL (M) Porcelain



## APPLICATION AREA

| TRAFFIC    | EXTERIOR       | WET<br>AREA | POOL | FIREPLACE<br>SURROUND | INTERIOR       | SHOWER                             |
|------------|----------------|-------------|------|-----------------------|----------------|------------------------------------|
| Commercial | Wall and Floor | Yes         | Yes  | Yes                   | Wall and Floor | Wall and Floor,<br>Including Steam |

The performance of surface covering products often depends on installation, environmental, and usage factors unique to each project. AKDO is not responsible for any effects that may be caused to products due to installation, wear from use, or exposure to environmental factors including but not limited to: hard water, chemicals, heat, flame, smoke, dirt or other substances. It is y