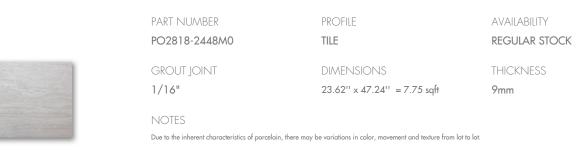

## TRAVERTINO 24" X 48" PEARL (M) Porcelain



## APPLICATION AREA

| TRAFFIC    | EXTERIOR       | WET<br>AREA | POOL | FIREPLACE<br>SURROUND | INTERIOR       | SHOWER                             |
|------------|----------------|-------------|------|-----------------------|----------------|------------------------------------|
| Commercial | Wall and Floor | Yes         | Yes  | Yes                   | Wall and Floor | Wall and Floor,<br>Including Steam |

The performance of surface covering products often depends on installation, environmental, and usage factors unique to each project. AKDO is not responsible for any effects that may be caused to products due to installation, wear from use, or exposure to environmental factors including but not limited to: hard water, chemicals, heat, flame, smoke, dirt or other substances. It is y