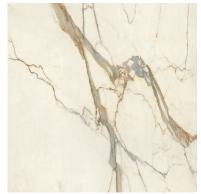

## PLAN CALACATTA IMPERIALE BOOKMATCH (P) SLAB 12MM Porcelain

PART NUMBER PROFILE AVAILABILITY
PO2762-SL12P1 SLAB REGULAR STOCK

DIMENSIONS THICKNESS ORIGIN 63.78"x127.55"=56.50 sf 12mm Italy

NOTES

Due to the inherent characteristics of porcelain, there may be variations in color, movement and texture from lot to lot.